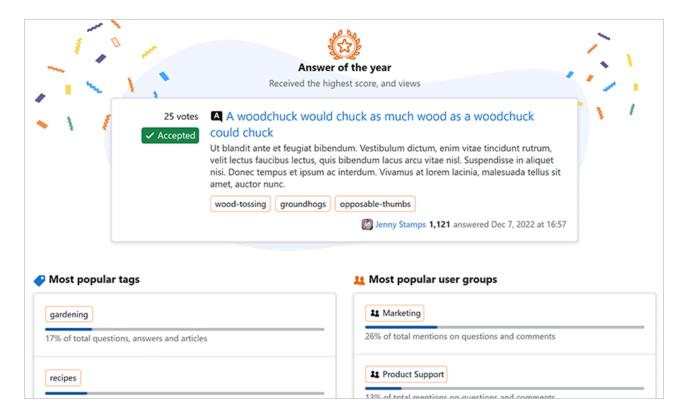

# **Popular contributions**

The retrospective page also includes a content-focused "Popular contributions" section.

Popular contributions categories include:

**Answer of the year** The active answer with the highest number of total votes (upvotes and downvotes), follows, and views during the year.

Most popular tags The most-used tags across all questions, answers, and Articles during the year.

**Most popular user groups** The most popular user groups based on the number of times they were mentioned in questions and comments during the year.