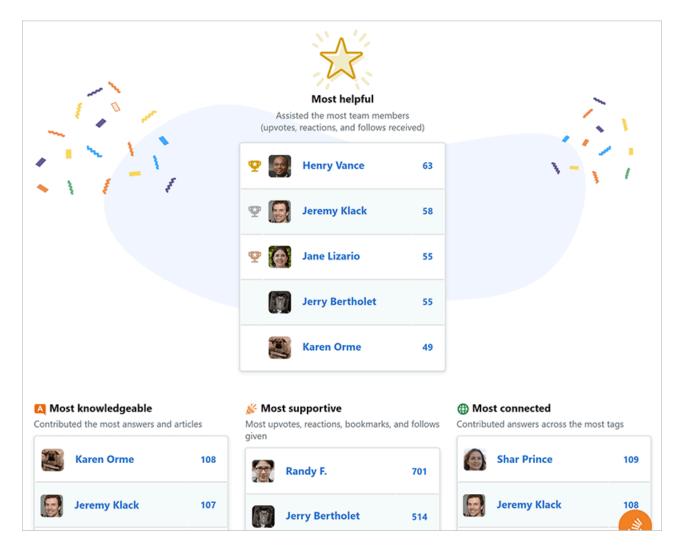

## **Top contributors**

The retrospective page includes a "Top contributors" section.

Top contributors categories include:

**Most helpful** The users who received the most upvotes, reactions, bookmarks, and follows on their posts (questions, answers, and Articles) from unique users during the year.

Most knowledgeable The users who wrote the most answers and Articles during the year.

**Most supportive** The users who gave the most upvotes and created the highest number of reactions, bookmarks, and follows during the year.

Most connected The users who wrote answers across the highest number of distinct tags during the year.

**Most dependable** The users who logged in the highest number of times during the year.

**Most curious** The users who asked the highest number of questions during the year.